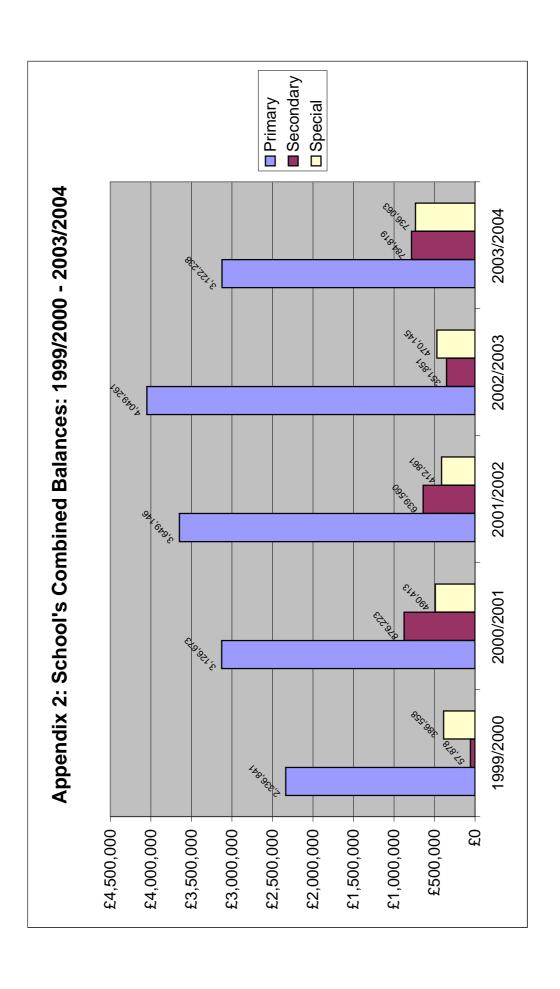

**7. Proposals and Details:** Appendices 1 to 3 show the amounts and movement in School Balances.

Appendix 4 shows how the schools with surplus balances in excess of 5% have advised they plan to utilise these balances.

It should be noted that combined balances (delegated budget plus money invested in 'declared savings') of £4,643,120 as at the end of 2003/04, reduced by £178,746 (3.7%) from £4,821,866 school balances at the end of 2002/03.

Concern was raised at the end of 2002/03 that Primary school balances were considered high – these reduced by almost 23% by the end of 2003/04 to a more appropriate level.

Concern was raised at the end of 2002/03 that Secondary school balances were considered too low – these increased to a more appropriate level by the end of 2003/04.

Concern was raised that at the end of 2002/03 Special school balances were also high. These balances further increased by over 56% by the end of 2003/04.

Overall balances per pupil

| Sector    | 2002/03 | 2003/04 | Change |
|-----------|---------|---------|--------|
| Primary   | £168    | £133    | -£35   |
| Secondary | £19     | £42     | +£23   |
| Special   | £671    | £1,060  | +£389  |
| Total     | £113    | £108    | -£5    |