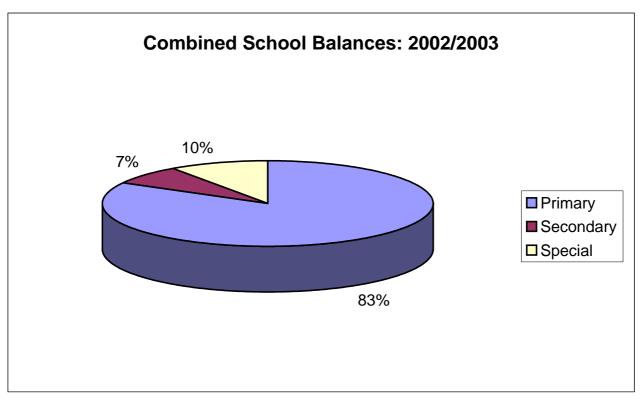

**7. Proposals and Details:** Appendices 1 to 3 show the amounts and movement in School Balances.

Appendix 4 shows how the schools with surplus balances in excess of 5% have advised they plan to utilise these balances.

Concern was raised at the end of 2002/03 that Primary school balances were considered high – these reduced by almost 23% by the end of 2003/04 to a more appropriate level.

Concern was raised at the end of 2002/03 that Secondary school balances were considered too low – these increased to a more appropriate level by the end of 2003/04.

Concern was raised that at the end of 2002/03 Special school balances were also high. These balances further increased by over 56% by the end of 2003/04.

Overall balances per pupil

| Sector    | 2002/03 | 2003/04 | Change |
|-----------|---------|---------|--------|
| Primary   | £168    | £133    | -£35   |
| Secondary | £19     | £42     | +£23   |
| Special   | £671    | £1,060  | +£389  |
| Total     | £113    | £108    | -£5    |