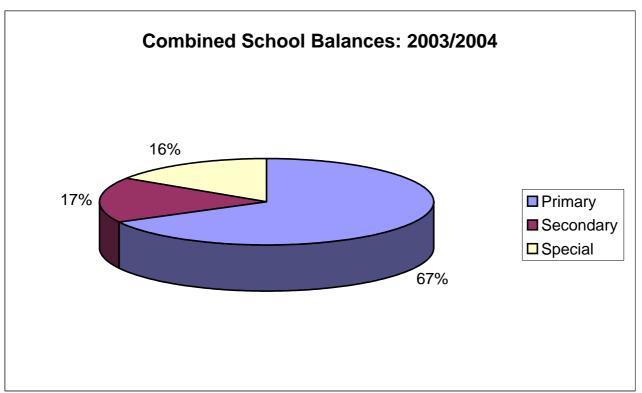

**7. Proposals and Details:** Appendices 1 to 3 show the amounts and movement in School Balances.

Appendix 4 shows how the schools with surplus balances in excess of 5% have advised they plan to utilise these balances.

Concern was raised at the end of 2002/03 that Primary school balances were considered high – these reduced by almost 23% by the end of 2003/04 to a more appropriate level.

Concern was raised at the end of 2002/03 that Secondary school balances were considered too low – these increased to a more appropriate level by the end of 2003/04.

Concern was raised that at the end of 2002/03 Special school balances were also high. These balances further increased by over 56% by the end of 2003/04.

Overall balances per pupil

| Sector    | 2002/03 | 2003/04 | Change |
|-----------|---------|---------|--------|
| Primary   | £168    | £133    | -£35   |
| Secondary | £19     | £42     | +£23   |
| Special   | £671    | £1,060  | +£389  |
| Total     | £113    | £108    | -£5    |